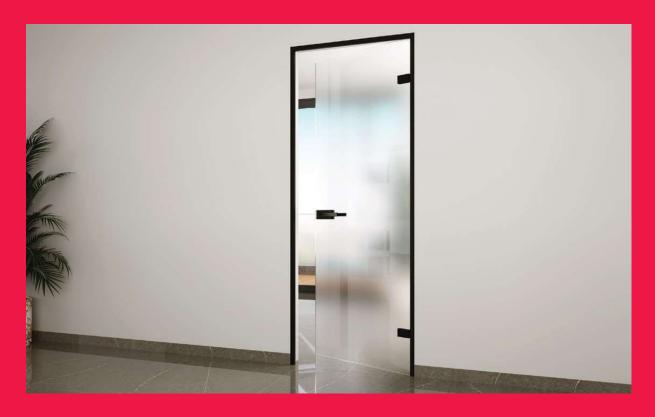

### PART10 Minimal System

**ALU AND GLASS** presents a new minimal system for aluminium profile glass door frames.

With technically advanced and aesthetically flawless design, with a choise of an anodised finish or electrostatic painting in a number of color,. the new system is manufactured with top quality materials and stands out for its incredible reliability and funcionality.

In combination with its design's clever innovations, contributing to a reduction of stock and securing flexible, easy and fast manufacturing, without causing damage and aesthetic imprerfections in the frame, the new system is the ideal choise for installation in residential or professional spaces.

#### ALUMINIUM PROFILE FRAME

- The frame is manufactured from 2 aluminium profiles,
   5,5 meters each in lenght, resulting in a reduction
   of stock required and limiting wastage to the materials.
- The aluminium profiles are available in many choises of finish: natural anodised, satiné (inox look) anodised, black anodised or electrostatic painting in a selection of colors from the RAL pallete.
- The frame is easily and quickly installed, it harmoniously encases the substructure and creates an aesthetically flawless result.
- Also available with installation of glass panes ranging from 8mm to10mm in thickness.