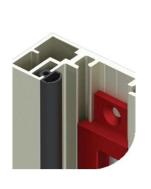

#### ALUMINIUM PROFILE FRAME

- The frame is manufactured from 2 aluminium profiles,
   5,5 meters each in lenght, resulting in a reduction
   of stock required and limiting wastage to the materials.
- The aluminium profiles are available in many choises of finish: natural anodised, satiné (inox look) anodised, black anodised or electrostatic painting in a selection of colors from the RAL pallete.
- The frame is easily and quickly installed, it harmoniously encases the substructure and creates an aesthetically flawless result.
- Also available with installation of glass panes ranging from 8mm to10mm in thickness.

- The strike plate of the lock is installed inside special channel of the frame, without making it necessary to predetermine which way the door will open, and without requiring processing of the frame (cutting), which causes damage and aesthetic imperfections.
- By placing the bases of the hinges in the specially formed channel of the frame, the channel acts as a guide for easy, quick, and correct door placement.
- Connection corners are included, for a rigid and strong application on corners.
- Contains a rubber sealant that absorbs vibrations while closing the door is shut, decreases noise, and reduces odour and thermal loss.
- Immediate delivery (includes full technical manual) and technical support option is available.