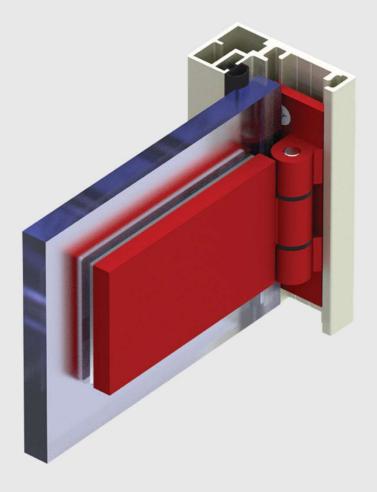

#### GH-10F ALUMINIUM HINGES

- For side installation and free-moving (no stops).
- Suitable for glass panes of a thickness of 8mm to 12mm.
- Maximum door width: 1000mm.
  2 hinges are installed for doors weighting up to 50kgr,
  3 hinges are installed for doors weighting from 51kgr to 75kgr.
- Available in many finishing options: natural anodised, satiné (inox look) anodised, black anodised, or electrostatic painting in a selection of shades from the RAL pallete.
- Immediate delivery (includes full technical manual) and technical suppot option is available.