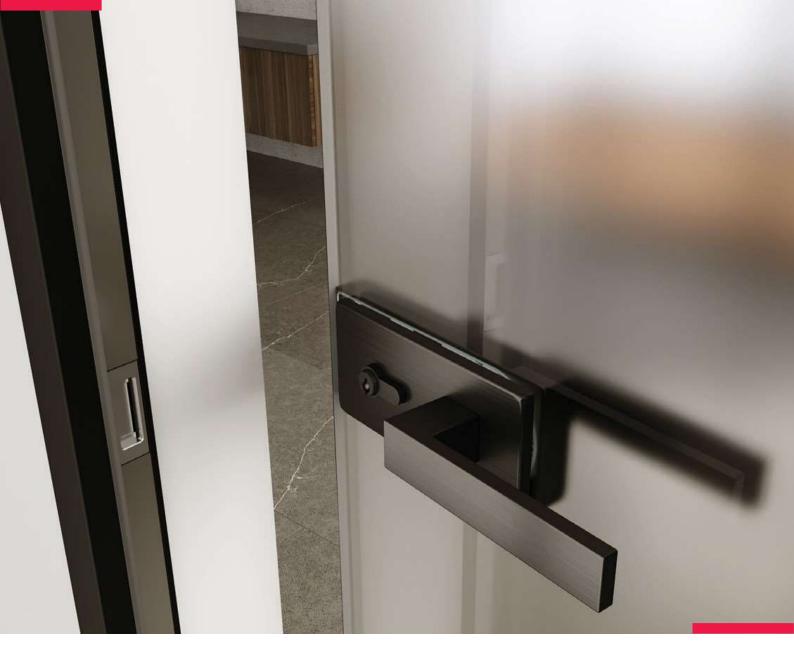

## **GL-100**MAGNETIC LOCK

- Flawless minimal aesthetic design and ergonomic handle.
- Available in many finishing options: natural anodised, satiné (inox look) anodised, black anodised, or eleselection of colors from

RAL pallete.

- The magnetic latch offers silent operation and minimises vibration when shutting the door.
- When locked in the open position, the latch is deactivated preventing from people becoming trapped in non-accessible areas, breaking of the glass panes, and damage to the mechanism's parts.
- The internal body of the mechanism is easily adapted for right or left handed doors, distinctly reducing the amount of stock.
- The strike plate is installed in a specially formed channel in the frame using screws, which are completely covered by the frame casing.
- Available with cylinder selection: key-key / button -key / button-opening (for WC doors)
- Immediate delivery (includes full technical manual) and technical support option is available.