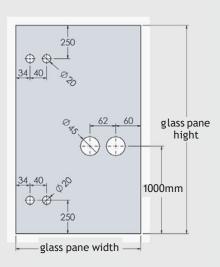

otal installation time of the frame.





GL-104 magnetic strike plate (universal)

# **GL-104** STRIKE PLATE (UNIVERSAL)

• Strike plate designed for any type of aluminium or wooden frame.







#### GH-10F ALUMINIUM HINGES

- For side installation and free-moving (no stops).
- Suitable for glass panes of a thickness of 8mm to 12mm.
- Maximum door width: 1000mm.
  2 hinges are installed for doors weighting up to 50kgr,
  3 hinges are installed for doors weighting from 51kgr to 75kgr.
- Available in many finishing options: natural anodised, satiné (inox look) anodised, black anodised, or electrostatic painting in a selection of shades from the RAL pallete.
- Immediate delivery (includes full technical manual) and technical suppot option is available.

#### CALCULATION OF GLASS PANES







### FINISHING OPTIONS AND AVAILABLE COLORS



Natural anodizing



Satiné (inox look) anodizing



Black anodizing



Powder coating with color options from the RAL palette







ALUANDGLASS.COM - Aluminium Profiles and Accessories



#### ALU AND GLASS IKE

#### Factory

Chlois 70 P.C. 14452 metamorphosi, Athens Greece

#### Athens Office

Tzaferi Street 16 P.C. 11854 Gazi, Athens Greece

T +30 69 4054 4755
E sales@aluandglass.com
W aluandglass.com

### **ALUANDGLASS**