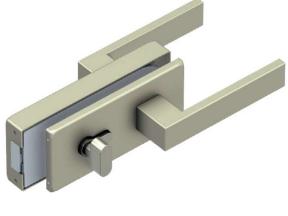

## **GL-100**MAGNETIC LOCK

- Flawless minimal aesthetic design and ergonomic handle.
- Available in many finishing options: natural anodised, satiné (inox look) anodised, black anodised, or eleselection of colors from

RAL pallete.

- The magnetic latch offers silent operation and minimises vibration when shutting the door.
- When locked in the open position, the latch is deactivated preventing from people becoming trapped in non-accessible areas, breaking of the glass panes, and damage to the mechanism's parts.
- The internal body of the mechanism is easily adapted for right or left handed doors, distinctly reducing the amount of stock.
- The strike plate is installed in a specially formed channel in the frame using screws, which are completely covered by the frame casing.
- Available with cylinder selection: key-key / button -key / button-opening (for WC doors)
- Immediate delivery (includes full technical manual) and technical support option is available.