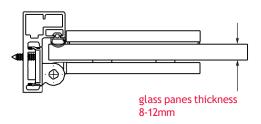

#### GH-10F ALUMINIUM HINGES

- For side installation and free-moving (no stops).
- Suitable for glass panes of a thickness of 8mm to 12mm.
- Maximum door width: 1000mm.
  2 hinges are installed for doors weighting up to 50kgr,
  3 hinges are installed for doors weighting from 51kgr to 75kgr.
- Available in many finishing options: natural anodised, satiné (inox look) anodised, black anodised, or electrostatic painting in a selection of shades from the RAL pallete.
- Immediate delivery (includes full technical manual) and technical suppot option is available.