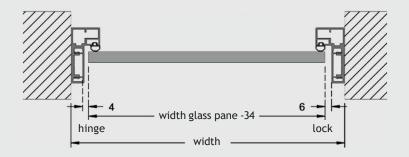

he total installation time of the frame.





GL-104 magnetic strike plate (universal)

# **GL-104** STRIKE PLATE (UNIVERSAL)

• Strike plate designed for any type of aluminium or wooden frame.







#### GH-10F ALUMINIUM HINGES

- For side installation and free-moving (no stops).
- Suitable for glass panes of a thickness of 8mm to 12mm.
- Maximum door width: 1000mm.
  2 hinges are installed for doors weighting up to 50kgr,
  3 hinges are installed for doors weighting from 51kgr to 75kgr.
- Available in many finishing options: natural anodised, satiné (inox look) anodised, black anodised, or electrostatic painting in a selection of shades from the RAL pallete.
- Immediate delivery (includes full technical manual) and technical suppot option is available.

#### CALCULATION OF GLASS PANES







### FINISHING OPTIONS AND AVAILABLE COLORS



Natural anodizing



Satiné (inox look) anodizing



Black anodizing



Powder coating with color options from the RAL palette







ALUANDGLASS.COM - Aluminium Profiles and Accessories



#### ALU AND GLASS IKE

#### Factory

Chlois 70 P.C. 14452 metamorphosi, Athens Greece

#### Athens Office

Tzaferi Street 16 P.C. 11854 Gazi, Athens Greece

T +30 69 4054 4755
E sales@aluandglass.com
W aluandglass.com

### **ALUANDGLASS**