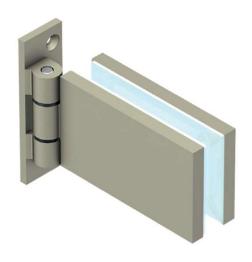

#### GH-10F ALUMINIUM HINGES

- For side installation and free-moving (no stops).
- Suitable for glass panes of a thickness of 8mm to 12mm.
- Maximum door width: 1000mm.
  2 hinges are installed for doors weighting up to 50kgr,
  3 hinges are installed for doors weighting from 51kgr to 75kgr.
- Available in many finishing options: natural anodised, satiné (inox look) anodised, black anodised, or electrostatic painting in a selection of shades from the RAL pallete.
- Immediate delivery (includes full technical manual) and technical suppot option is available.