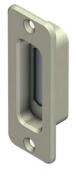

#### **GL-102** STRIKE PLATE

- It is placed in a specially formed channel in the frame.
- No need to select a predetermined direction of door opening.
- No need for extra work (cutting) on the frame. This eliminating damages and aesthetic imperfections.
- Easy and fast installation, significally reducing the total installation time of the frame.