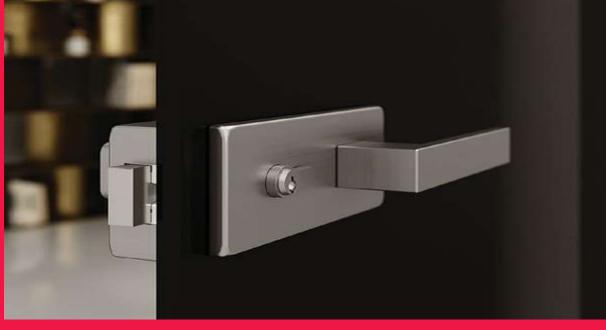

## **GL-100**MAGNETIC LOCK

- Flawless minimal aesthetic design and ergonomic handle.
- Available in many finishing options: natural anodised, satiné (inox look) anodised, black anodised, or eleselection of colors from

RAL pallete.

- The magnetic latch offers silent operation and minimises vibration when shutting the door.
- When locked in the open position, the latch is deactivated preventing from people becoming trapped in non-accessible areas, breaking of the glass panes, and damage to the mechanism's parts.
- The internal body of the mechanism is easily adapted for right or left handed doors, distinctly reducing the amount of stock.
- The strike plate is installed in a specially formed channel in the frame using screws, which are completely covered by the frame casing.
- Available with cylinder selection: key-key / button -key / button-opening (for WC doors)
- Immediate delivery (includes full technical manual) and technical support option is available.