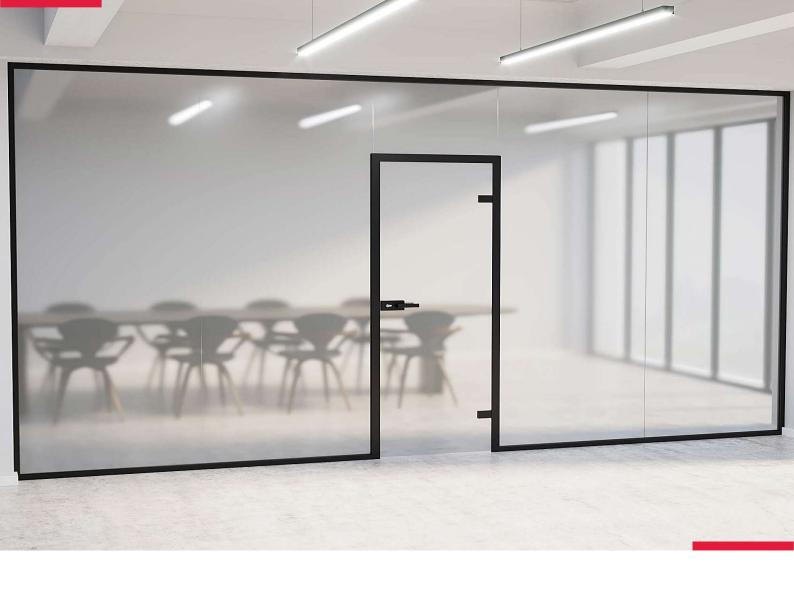

### PART10 Minimal System

**ALU AND GLASS** presents a new minimal system for aluminium profile glass door frames.

With technically advanced and aesthetically flawless design, with a choise of an anodised finish or electrostatic painting in a number of color,. the new system is manufactured with top quality materials and stands out for its incredible reliability and funcionality.

In combination with its design's clever innovations, contributing to a reduction of stock and securing flexible, easy and fast manufacturing, without causing damage and aesthetic imprerfections in the frame, the new system is the ideal choise for installation in residential or professional spaces.

#### ALUMINIUM PROFILE FRAME

- The frame is manufactured from 2 aluminium profiles,
   5,5 meters each in lenght, resulting in a reduction
   of stock required and limiting wastage to the materials.
- The aluminium profiles are available in many choises of finish: natural anodised, satiné (inox look) anodised, black anodised or electrostatic painting in a selection of colors from the RAL pallete.
- The frame is easily and quickly installed, it harmoniously encases the substructure and creates an aesthetically flawless result.
- Also available with installation of glass panes ranging from 8mm to10mm in thickness.