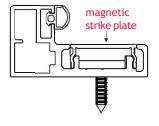

lent operation and minimises vibration when shutting the door.
- When locked in the open position, the latch is deactivated preventing from people becoming trapped in non-accessible areas, breaking of the glass panes, and damage to the mechanism's parts.
- The internal body of the mechanism is easily adapted for right or left handed doors, distinctly reducing the amount of stock.
- The strike plate is installed in a specially formed channel in the frame using screws, which are completely covered by the frame casing.
- Available with cylinder selection: key-key / button -key / button-opening (for WC doors)
- Immediate delivery (includes full technical manual) and technical support option is available.



key - key



button - opening



key - button











GL-102 magnetic strike plate



#### **GL-102** STRIKE PLATE

- It is placed in a specially formed channel in the frame.
- No need to select a predetermined direction of door opening.
- No need for extra work (cutting) on the frame. This eliminating damages and aesthetic imperfections.
- Easy and fast installation, significally reducing the total installation time of the frame.





GL-104 magnetic strike plate (universal)

# **GL-104** STRIKE PLATE (UNIVERSAL)

• Strike plate designed for any type of aluminium or wooden frame.







#### GH-10F ALUMINIUM HINGES

- For side installation and free-moving (no stops).
- Suitable for glass panes of a thickness of 8mm to 12mm.
- Maximum door width: 1000mm.
  2 hinges are installed for doors weighting up to 50kgr,
  3 hinges are installed for doors weighting from 51kgr to 75