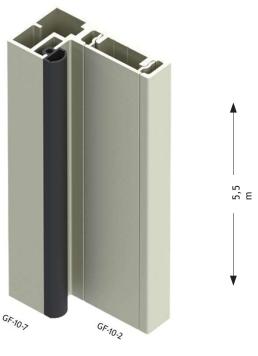

#### ALUMINIUM PROFILE FRAME

- The frame is manufactured from 2 aluminium profiles,
   5,5 meters each in lenght, resulting in a reduction
   of stock required and limiting wastage to the materials.
- The aluminium profiles are available in many choises of finish: natural anodised, satiné (inox look) anodised, black anodised or electrostatic painting in a selection of colors from the RAL pallete.
- The frame is easily and quickly installed, it harmoniously encases the substructure and creates an aesthetically flawless result.
- Also available with installation of glass panes ranging from 8mm to10mm in thickness.

- The strike plate of the lock is installed inside special channel of the frame, without making it necessary to predetermine which way the door will open, and without requiring processing of the frame (cutting), which causes damage and aesthetic imperfections.
- By placing the bases of the hinges in the specially formed channel of the frame, the channel acts as a guide for easy, quick, and correct door placement.
- Connection corners are included, for a rigid and strong application on corners.
- Contains a rubber sealant that absorbs vibrations while closing the door is shut, decreases noise, and reduces odour and thermal loss.
- Immediate delivery (includes full technical manual) and technical support option is available.