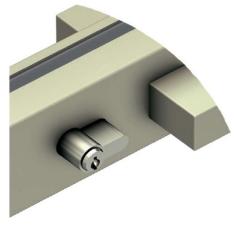

#### **GL-102** STRIKE PLATE

- It is placed in a specially formed channel in the frame.
- No need to select a predetermined direction of door opening.
- No need for extra work (cutting) on the frame. This eliminating damages and aesthetic imperfections.
- Easy and fast installation, significally reducing the total installation time of the frame.