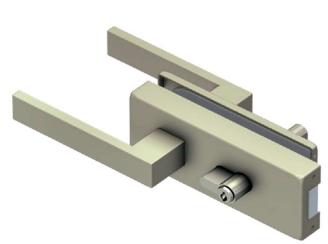

## **GL-100**MAGNETIC LOCK

- Flawless minimal aesthetic design and ergonomic handle.
- Available in many finishing options: natural anodised, satiné (inox look) anodised, black anodised, or eleselection of colors from

RAL pallete.

- The magnetic latch offers silent operation and minimises vibration when shutting the door.
- When locked in the open position, the latch is deactivated preventing from people becoming trapped in non-accessible areas, breaking of the glass panes, and damage to the mechanism's parts.
- The internal body of the mechanism is easily adapted for right or left handed doors, distinctly reducing the amount of stock.
- The strike plate is installed in a specially formed channel in the frame using screws, which are completely covered by the frame casing.
- Available with cylinder selection: key-key / button -key / button-opening (for WC doors)
- Immediate delivery (includes full technical manual) and technical support option is available.

key - key

button - opening

key - button

GL-102 magnetic strike plate