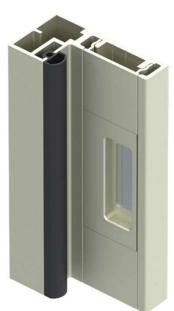

#### **GL-102** STRIKE PLATE

- It is placed in a specially formed channel in the frame.
- No need to select a predetermined direction of door opening.
- No need for extra work (cutting) on the frame. This eliminating damages and aesthetic imperfections.
- Easy and fast installation, significally reducing the total installation time of the frame.