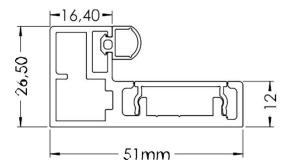

#### ALUMINIUM PROFILE FRAME

- The frame is manufactured from 2 aluminium profiles,
   5,5 meters each in lenght, resulting in a reduction
   of stock required and limiting wastage to the materials.
- The aluminium profiles are available in many choises of finish: natural anodised, satiné (inox look) anodised, black anodised or electrostatic painting in a selection of colors from the RAL pallete.
- The frame is easily and quickly installed, it harmoniously encases the substructure and creates an aesthetically flawless result.
- Also available with installation of glass panes ranging from 8mm to10mm in thickness.