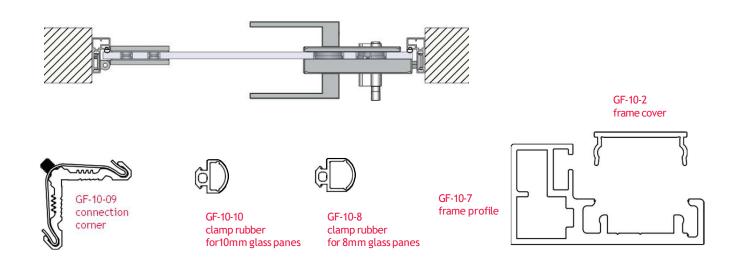

#### ALUMINIUM PROFILE FRAME

- The frame is manufactured from 2 aluminium profiles,
   5,5 meters each in lenght, resulting in a reduction
   of stock required and limiting wastage to the materials.
- The aluminium profiles are available in many choises of finish: natural anodised, satiné (inox look) anodised, black anodised or electrostatic painting in a selection of colors from the RAL pallete.
- The frame is easily and quickly installed, it harmoniously encases the substructure and creates an aesthetically flawless result.
- Also available with installation of glass panes ranging from 8mm to10mm in thickness.

- The strike plate of the lock is installed inside special channel of the frame, without making it necessary to predetermine which way the door will open, and without requiring processing of the frame (cutting), which causes damage and aesthetic imperfections.
- By placing the bases of the hinges in the specially formed channel of the frame, the channel acts as a guide for easy, quick, and correct door placement.
- Connection corners are included, for a rigid and strong application on corners.
- Contains a rubber sealant that absorbs vibrations while closing the door is shut, decreases noise, and reduces odour and thermal loss.
- Immediate delivery (includes full technical manual) and technical support option is available.

#### **GL-102** STRIKE PLATE

- It is placed in a specially formed channel in the frame.
- No need to select a predetermined direction of door opening.
- No need for extra work (cutting) on the frame. This eliminating damages and aesthetic imperfections.
- Easy and fast installation, significally reducing the total installation time of the frame.

# **GL-104** STRIKE PLATE (UNIVERSAL)

• Strike plate designed for any type of aluminium or wooden frame.