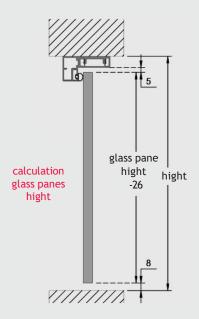

total installation time of the frame.





GL-104 magnetic strike plate (universal)

# **GL-104** STRIKE PLATE (UNIVERSAL)

• Strike plate designed for any type of aluminium or wooden frame.







#### GH-10F ALUMINIUM HINGES

- For side installation and free-moving (no stops).
- Suitable for glass panes of a thickness of 8mm to 12mm.
- Maximum door width: 1000mm.
  2 hinges are installed for doors weighting up to 50kgr,
  3 hinges are installed for doors weighting from 51kgr to 75kgr.
- Available in many finishing options: natural anodised, satiné (inox look) anodised, black anodised, or electrostatic painting in a selection of shades from the RAL pallete.
- Immediate delivery (includes full technical manual) and technical suppot option is available.

#### CALCULATION OF GLASS PANES







### FINISHING OPTIONS AND AVAILABLE COLORS



Natural anodizing



Satiné (inox look) anodizing



Black anodizing



Powder coating with color options from the RAL palette







ALUANDGLASS.COM - Aluminium Profiles and Accessories



#### ALU AND GLASS IKE

#### Factory

Chlois 70 P.C. 14452 metamorphosi, Athens Greece

#### Athens Office

Tzaferi Street 16 P.C. 11854 Gazi, Athens Greece

T +30 69 4054 4755
E sales@aluandglass.com
W aluandglass.com

### **ALUANDGLASS**