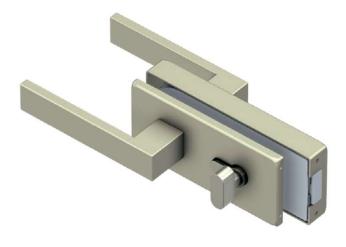

## **GL-100**MAGNETIC LOCK

- Flawless minimal aesthetic design and ergonomic handle.
- Available in many finishing options: natural anodised, satiné (inox look) anodised, black anodised, or eleselection of colors from

RAL pallete.

- The magnetic latch offers silent operation and minimises vibration when shutting the door.
- When locked in the open position, the latch is deactivated preventing from people becoming trapped in non-accessible areas, breaking of the glass panes, and damage to the mechanism's parts.
- The internal body of the mechanism is easily adapted for right or left handed doors, distinctly reducing the amount of stock.
- The strike plate is installed in a specially formed channel in the frame using screws, which are completely covered by the frame casing.
- Available with cylinder selection: key-key / button -key / button-opening (for WC doors)
- Immediate delivery (includes full technical manual) and technical support option is available.

key - key

button - opening

key - button

GL-102 magnetic strike plate