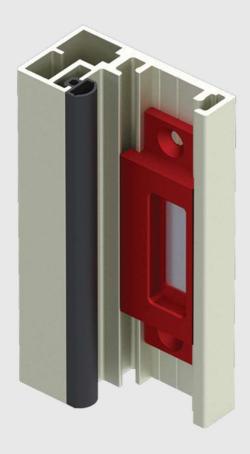

#### **GL-102** STRIKE PLATE

- It is placed in a specially formed channel in the frame.
- No need to select a predetermined direction of door opening.
- No need for extra work (cutting) on the frame. This eliminating damages and aesthetic imperfections.
- Easy and fast installation, significally reducing the total installation time of the frame.

- The strike plate of the lock is installed inside special channel of the frame, without making it necessary to predetermine which way the door will open, and without requiring processing of the frame (cutting), which causes damage and aesthetic imperfections.
- By placing the bases of the hinges in the specially formed channel of the frame, the channel acts as a guide for easy, quick, and correct door placement.
- Connection corners are included, for a rigid and strong application on corners.
- Contains a rubber sealant that absorbs vibrations while closing the door is shut, decreases noise, and reduces odour and thermal loss.
- Immediate delivery (includes full technical manual) and technical support option is available.