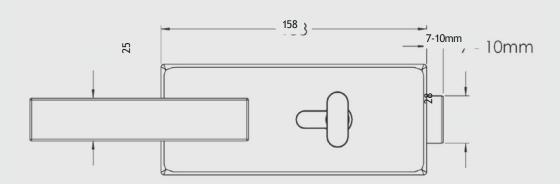

## **GL-100**MAGNETIC LOCK

- Flawless minimal aesthetic design and ergonomic handle.
- Available in many finishing options: natural anodised, satiné (inox look) anodised, black anodised, or eleselection of colors from

RAL pallete.

- The magnetic latch offers silent operation and minimises vibration when shutting the door.
- When locked in the open position, the latch is deactivated preventing from people becoming trapped in non-accessible areas, breaking of the glass panes, and damage to the mechanism's parts.
- The internal body of the mechanism is easily adapted for right or left handed doors, distinctly reducing the amount of stock.
- The strike plate is installed in a specially formed channel in the frame using screws, which are completely covered by the frame casing.
- Available with cylinder selection: key-key / button -key / button-opening (for WC doors)
- Immediate delivery (includes full technical manual) and technical support option is available.