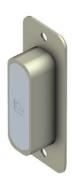

GL-104 magnetic strike plate (universal)

# **GL-104** STRIKE PLATE (UNIVERSAL)

• Strike plate designed for any type of aluminium or wooden frame.