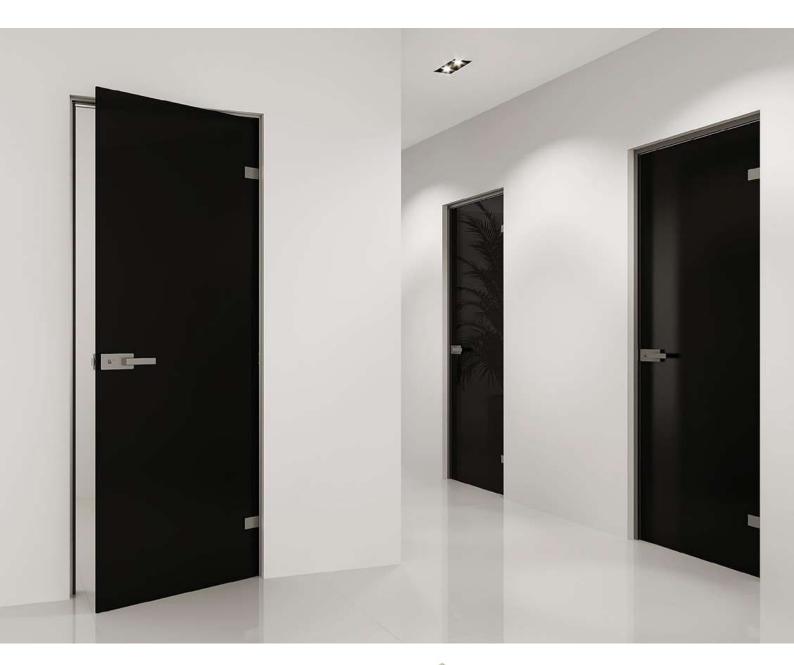

### PART10 Minimal System

**ALU AND GLASS** presents a new minimal system for aluminium profile glass door frames.

With technically advanced and aesthetically flawless design, with a choise of an anodised finish or electrostatic painting in a number of color,. the new system is manufactured with top quality materials and stands out for its incredible reliability and funcionality.

In combination with its design's clever innovations, contributing to a reduction of stock and securing flexible, easy and fast manufacturing, without causing damage and aesthetic imprerfections in the frame, the new system is the ideal choise for installation in residential or professional spaces.

#### ALUMINIUM PROFILE FRAME

- The frame is manufactured from 2 aluminium profiles,
   5,5 meters each in lenght, resulting in a reduction
   of stock required and limiting wastage to the materials.
- The aluminium profiles are available in many choises of finish: natural anodised, satiné (inox look) anodised, black anodised or electrostatic painting in a selection of colors from the RAL pallete.
- The frame is easily and quickly installed, it harmoniously encases the substructure and creates an aesthetically flawless result.
- Also available with installation of glass panes ranging from 8mm to10mm in thickness.