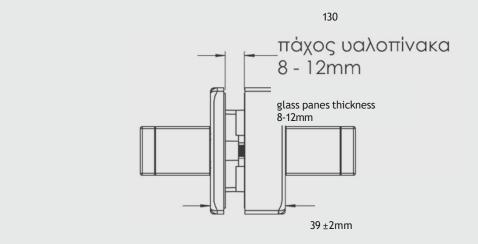

#### ALUMINIUM PROFILE FRAME

- The frame is manufactured from 2 aluminium profiles,
   5,5 meters each in lenght, resulting in a reduction
   of stock required and limiting wastage to the materials.
- The aluminium profiles are available in many choises of finish: natural anodised, satiné (inox look) anodised, black anodised or electrostatic painting in a selection of colors from the RAL pallete.
- The frame is easily and quickly installed, it harmoniously encases the substructure and creates an aesthetically flawless result.
- Also available with installation of glass panes ranging from 8mm to10mm in thickness.