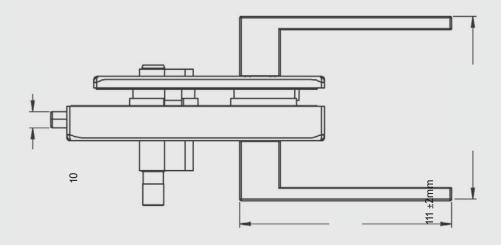

#### GH-10F ALUMINIUM HINGES

- For side installation and free-moving (no stops).
- Suitable for glass panes of a thickness of 8mm to 12mm.
- Maximum door width: 1000mm.
  2 hinges are installed for doors weighting up to 50kgr,
  3 hinges are installed for doors weighting from 51kgr to 75kgr.
- Available in many finishing options: natural anodised, satiné (inox look) anodised, black anodised, or electrostatic painting in a selection of shades from the RAL pallete.
- Immediate delivery (includes full technical manual) and technical suppot option is available.