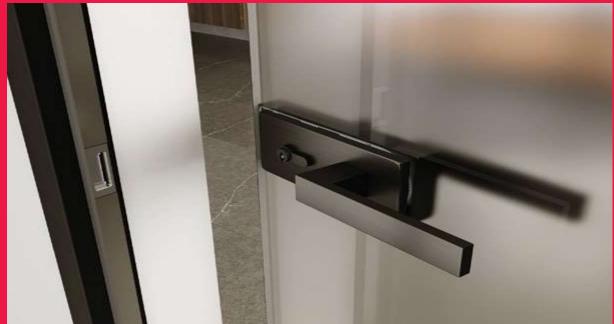

## **GL-100**MAGNETIC LOCK

- Flawless minimal aesthetic design and ergonomic handle.
- Available in many finishing options: natural anodised, satiné (inox look) anodised, black anodised, or eleselection of colors from

RAL pallete.

- The magnetic latch offers silent operation and minimises vibration when shutting the door.
- When locked in the open position, the latch is deactivated preventing from people becoming trapped in non-accessible areas, breaking of the glass panes, and damage to the mechanism's parts.
- The internal body of the mechanism is easily adapted for right or left handed doors, distinctly reducing the amount of stock.
- The strike plate is installed in a specially formed channel in the frame using screws, which are completely covered by the frame casing.
- Available with cylinder selection: key-key / button -key / button-opening (for WC doors)
- Immediate delivery (includes full technical manual) and technical support option is available.